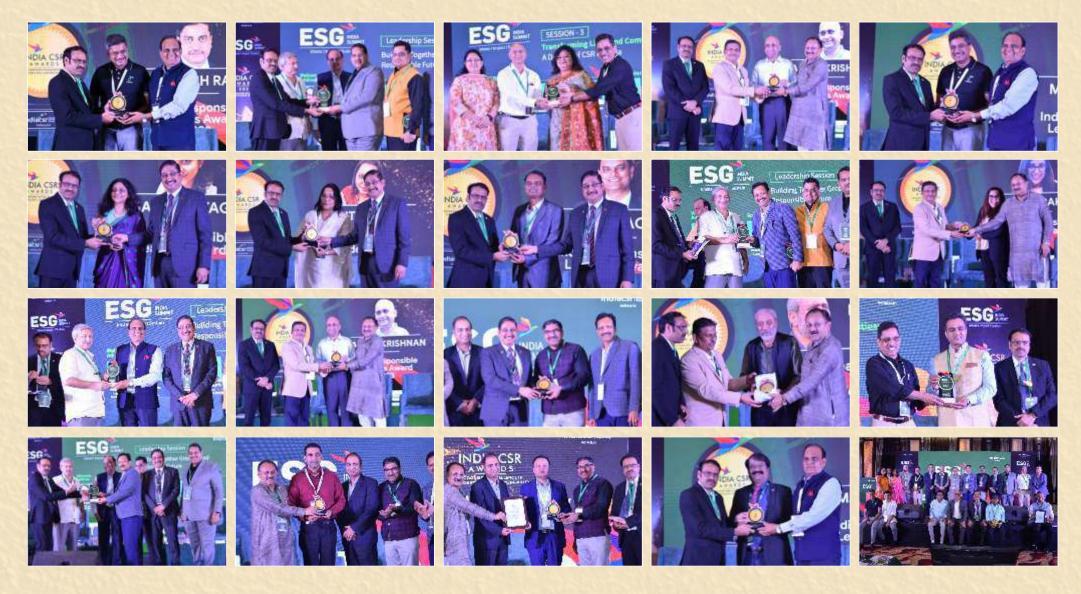

India CSR Awards have been instituted to recognize the innovative CSR Practices in India and this is the eighth edition of India CSR Awards.

India CSR Awards is one of the prestigious recognition honouring the outstanding and innovative CSR, Sustainability and Social Enterprise Projects and thought leadership in CSR. The theme for the India CSR Awards is Recognizing Innovation Leadership.

## **Past Award Winners**

### **Past Award Winners**

## **Past Award Winners Corporate**